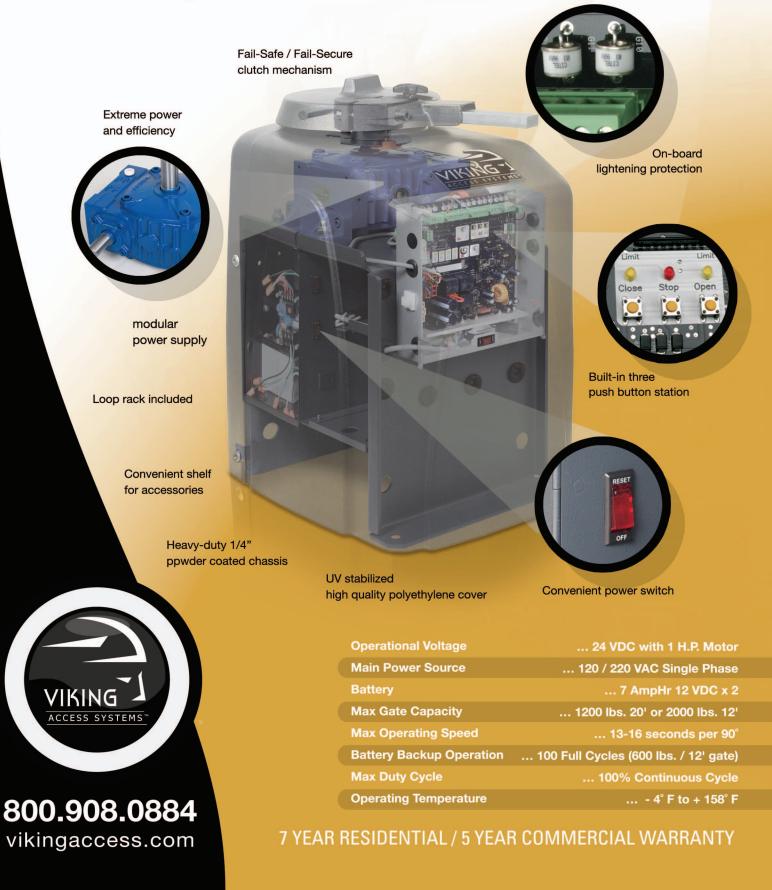

## T-21<sup>™</sup> PRODUCT INFORMATION AND SPECIFICATIONS

1HP with battery backup are simple but powerful words describing the Viking T-21<sup>™</sup> gate operator. The T-21<sup>™</sup> is our heavy duty swing gate operator capable of handling gates up to 2000 lbs. and 12' long or 1200 lbs. and 20' long. Smooth efficient gate movement is achieved with soft-start and and soft-stop using the newest technology in electronics.