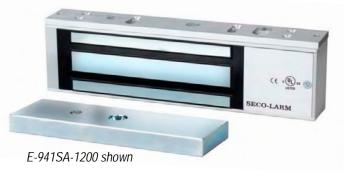

# 1,200-lb Electromagnetic Locks

E-941SA-1200 E-941SA-1K2PQ E-941SA-1K2PD

UL Listed With bond sensor, status LED, UL listed With bond sensor, status LED

SA-1K2PD

 $\checkmark$ 

√

7

SA-1K2PQ

## Features:

- 1,200-lb Holding force
- Anodized aluminum housing (US 28)
- Selectable 12/24 VDC operation
- No residual magnetism
- MOV surge protection
- Adjustable mounting bracket
- Complete mounting hardware for typical installations
- "L" and "Z" brackets available for easy mounting
- Detachable faceplate