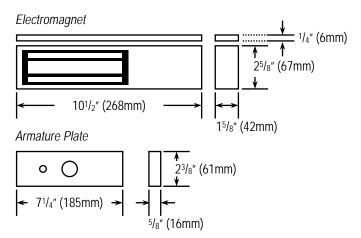

- 1,200-lb Holding force
- Anodized aluminum housing (US 28)
- Selectable 12/24 VDC operation
- No residual magnetism
- MOV surge protection
- Adjustable mounting bracket
- Complete mounting hardware for typical installations
- "L" and "Z" brackets available for easy mounting
- Detachable faceplate

#### E-941SA-1K2PQ Only:

- Built-in dual-colored status LED and bond sensor to indicate locking status
- Bond sensor relay rated 3A@12VDC

#### E-941SA-1K2PD Only:

**Specifications:** 

Model

Weight

Holding force

Current draw

Operating voltage

Bond sensor relay

Bond sensor relay

Status LEDs

Built-in timer

Operating temperature

• Built-in dual-colored status LED and bond sensor to indicate locking status

SA-1200

• Built-in timer, 1~78 seconds

12VDC

24VDC



#### **Dimensions:**



### Also Available from SECO-LARM®:

|  | 80-Ib Mini Electromagnetic Locks |                      |
|--|----------------------------------|----------------------|
|  | • E-941SA-80Q                    | 80-lb Holding force  |
|  |                                  |                      |
|  | 300-Ib Electromagnetic Locks     |                      |
|  | • E-941SA-300                    | Weatherproof         |
|  | • E-941SA-300RQ                  | Reversible           |
|  |                                  |                      |
|  | 600-Ib Electromagnetic Locks     |                      |
|  | • E-941SA-600                    | 600-lb Holding force |
|  | • E-941SA-600PQ                  | Bond sensor, LED     |
|  |                                  |                      |

## C