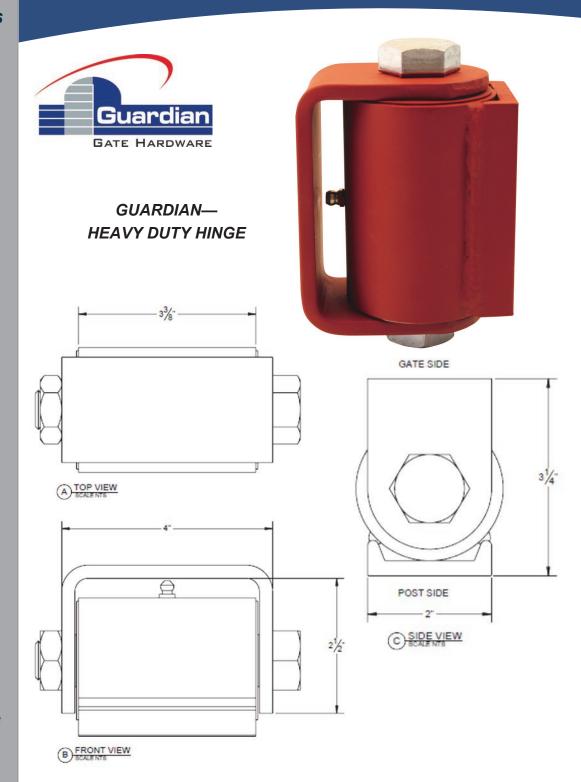

# MODEL 2000 GUARDIAN™ HEAVY DUTY Hinge

Flat Mount—Both Sides

#### **Rated**

3,000 lbs (1361 kg) per pair

5.70 lbs (2.6 kg) each

Part #2000.100

**Prime Coated** 

Part #2000.150

**Unfinished** 

Part #2000.200

### **Most Durable**

- Heavy Duty for Maximum Durability
- Dependable Roller Bearing Design
- Even Weight Distribution

### **Strongest**

- Weight capacity up to 3,000 lbs. per pair
- Five Times the weight

   bearing surface of the
   next comparable
   barrel hinge
- Largest weld Surface in the industry

**Limited Lifetime Warranty** 